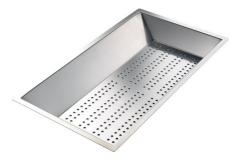

#### **OPTIONAL ACCESSORIES**

CUVETTE PERFOREE INOX
A154 F00
\* only in combination with the accessory
A644 F04

CUVETTE PERFOREE POUR EVIERS RIVA A156 F00

mm214x379
Al00 C03
\* only in combination with the accessory
A644 A01

#### **CUVETTE INOX PERFOREE**

A151 F00

\* only in combination with the accessory A644 A01