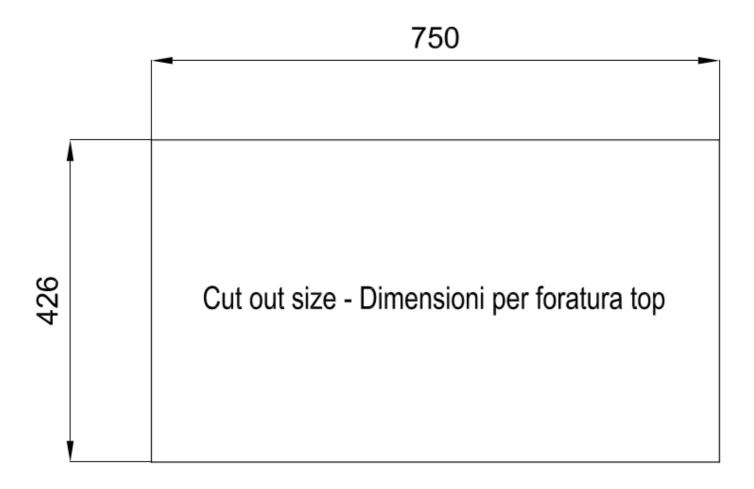

| View technical data sheet                                                                                                                                                                                                                                                                                                                      |  |
|------------------------------------------------------------------------------------------------------------------------------------------------------------------------------------------------------------------------------------------------------------------------------------------------------------------------------------------------|--|
| No                                                                                                                                                                                                                                                                                                                                             |  |
| 79 cm                                                                                                                                                                                                                                                                                                                                          |  |
| 750x374mm                                                                                                                                                                                                                                                                                                                                      |  |
| 1 bowl                                                                                                                                                                                                                                                                                                                                         |  |
| 3,5" Gun Metal drain                                                                                                                                                                                                                                                                                                                           |  |
|                                                                                                                                                                                                                                                                                                                                                |  |
|                                                                                                                                                                                                                                                                                                                                                |  |
|                                                                                                                                                                                                                                                                                                                                                |  |
| The Gun Metal finish is obtained by treating steel with a physical process called PVD (Phisical Vacuum Deposition) which deposits particles of noble metals on the surface. The result is a unique and refined aesthetic effect, and an improvement of the mechanical properties of the steel which is more resistant to impact and scratches. |  |
| The draining of water is an important feature in a sink, and it's always taken good care of in Foster products. In the bent-welded sinks, which would have a flat bottom, the proper draining is guaranteed by the elegant beveling, which helps the water flow.                                                                               |  |
|                                                                                                                                                                                                                                                                                                                                                |  |