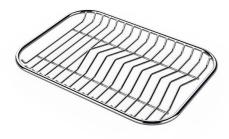

#### **OPTIONAL ACCESSORIES**

CUVETTE PERFOREE INOX
A154 F00
\* only in combination with the accessory
A644 F04

CUVETTE PERFOREE POUR EVIERS RIVA A156 F00

mm214x379
Al00 C03
\* only in combination with the accessory
A644 A01

**GRILLE POR.ASSIETTES INOX** 

GRILLE PORTE-ASSIETTES INOX 25x35

A100 A54
\* only in combination with the accessory
A644 F04

PLANCHE DE DECOUPE CRYSTAL 23x41 CM A631 C00

PLANCHE DE DECOUPE DOUBLE HDPE A644 A01