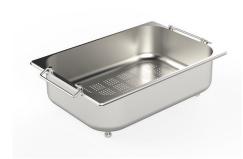

#### **OPTIONAL ACCESSORIES**

CUVETTE PERFOREE INOX
A154 F00
\* only in combination with the accessory
A644 F04

CUVETTE PERFOREE POUR EVIERS RIVA A156 F00

mm214x379
Al00 C03
\* only in combination with the accessory
A644 A01