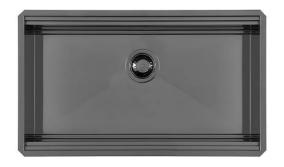

# **RIVA 750 GUN METAL SOUS PLAN**

Kitchen Sinks

Code: N034 S56

RIVA BOWL 790x466 SOUSPLAN GUNMETAL

#### **DETAILS**

| Coloring               | Gun Metal                                                       |
|------------------------|-----------------------------------------------------------------|
| Edge/Installation Type | Undermount                                                      |
| Finish                 | PVD                                                             |
| Material               | AISI 304 stainless steel                                        |
| Texture                | Brushed in line                                                 |
| Base                   | 90 cm                                                           |
| Dimensions             | 790x466 mm                                                      |
| Standard fittings      | Fixing hooks, gasket, drain, overflow and siphon, boxed packing |
| Mixer holes            | No standard holes                                               |