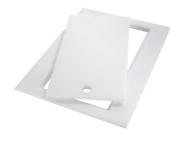

**GRILLE POR.ASSIETTES INOX** 

GRILLE PORTE-ASSIETTES INOX 25x35

A100 A54
\* only in combination with the accessory
A644 F04

PLANCHE DE DECOUPE CRYSTAL 23x41 CM A631 C00

PLANCHE DE DECOUPE DOUBLE HDPE A644 A01

# Foster ==

PLANCHE DE DECOUPE DOUBLE IROKO

A644 F04

PLANCHE DE DECOUPE HDPE 27x42 CM

A657 F01

### KIT RÂPES ET PLANCHE DE DECOUPE HDPE

A159 A01 \* only in combination with the accessory A644 A01