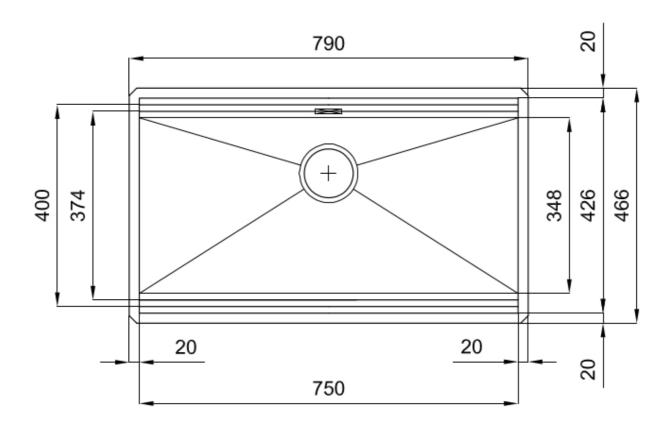

#### **DETAILS**

| Coloring               | Gun Metal                                                       |
|------------------------|-----------------------------------------------------------------|
| Edge/Installation Type | Undermount                                                      |
| Finish                 | PVD                                                             |
| Material               | AISI 304 stainless steel                                        |
| Texture                | Brushed in line                                                 |
| Base                   | 90 cm                                                           |
| Dimensions             | 790x466 mm                                                      |
| Standard fittings      | Fixing hooks, gasket, drain, overflow and siphon, boxed packing |
| Mixer holes            | No standard holes                                               |

| View technical data sheet                                                                                                                                                                                                                                                                                                                      |  |
|------------------------------------------------------------------------------------------------------------------------------------------------------------------------------------------------------------------------------------------------------------------------------------------------------------------------------------------------|--|
| No                                                                                                                                                                                                                                                                                                                                             |  |
| 79 cm                                                                                                                                                                                                                                                                                                                                          |  |
| 750x374mm                                                                                                                                                                                                                                                                                                                                      |  |
| 1 bowl                                                                                                                                                                                                                                                                                                                                         |  |
| 3,5" Gun Metal drain                                                                                                                                                                                                                                                                                                                           |  |
|                                                                                                                                                                                                                                                                                                                                                |  |
|                                                                                                                                                                                                                                                                                                                                                |  |
|                                                                                                                                                                                                                                                                                                                                                |  |
| The Gun Metal finish is obtained by treating steel with a physical process called PVD (Phisical Vacuum Deposition) which deposits particles of noble metals on the surface. The result is a unique and refined aesthetic effect, and an improvement of the mechanical properties of the steel which is more resistant to impact and scratches. |  |
| The draining of water is an important feature in a sink, and it's always taken good care of in Foster products. In the bent-welded sinks, which would have a flat bottom, the proper draining is guaranteed by the elegant beveling, which helps the water flow.                                                                               |  |
|                                                                                                                                                                                                                                                                                                                                                |  |