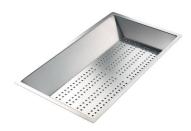

#### **OPTIONAL ACCESSORIES**

CUVETTE PERFOREE INOX
A154 F00
\* only in combination with the accessory
A644 F04

CUVETTE PERFOREE POUR EVIERS RIVA A156 F00

mm214x379
Al00 C03
\* only in combination with the accessory
A644 A01