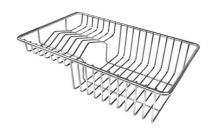

**GRILLE POR.ASSIETTES INOX** 

GRILLE PORTE-ASSIETTES INOX 25x35

A100 A54
\* only in combination with the accessory
A644 F04

PLANCHE DE DECOUPE CRYSTAL 23x41 CM A631 C00

PLANCHE DE DECOUPE DOUBLE HDPE A644 A01