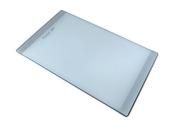

**GRILLE POR.ASSIETTES INOX** 

GRILLE PORTE-ASSIETTES INOX 25x35

A100 A54
\* only in combination with the accessory
A644 F04

PLANCHE DE DECOUPE CRYSTAL 23x41 CM A631 C00

PLANCHE DE DECOUPE DOUBLE HDPE A644 A01

# Foster ==

PLANCHE DE DECOUPE DOUBLE IROKO

A644 F04

PLANCHE DE DECOUPE HDPE 27x42 CM

A657 F01