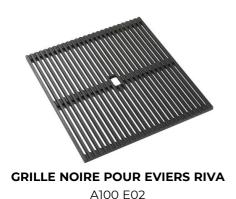

#### **OPTIONAL ACCESSORIES**

CUVETTE PERFOREE INOX
A154 F00
\* only in combination with the accessory
A644 F04

CUVETTE PERFOREE POUR EVIERS RIVA A156 F00

mm214x379
Al00 C03
\* only in combination with the accessory
A644 A01

**GRILLE POR.ASSIETTES INOX** 

GRILLE PORTE-ASSIETTES INOX 25x35

A100 A54
\* only in combination with the accessory
A644 F04

PLANCHE DE DECOUPE CRYSTAL 23x41 CM A631 C00

PLANCHE DE DECOUPE DOUBLE HDPE A644 A01